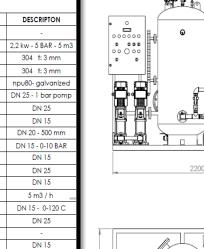

evel gauge

pana

manho heater cold water outlet

vdrophore water outle

DN 15 - adjustible

DN 50

3 x 6kw resistance magnesium anod

DN 150

DN 25

DN 25

REVEYO ZETMARİNE GEMİ MÜH 5700 Project FWU Unit

12

13

14

15

16