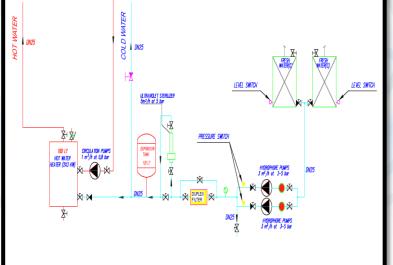

18

19

20

21

23

> This system, designed as a module, It is manufactured by calculating the capacity according to the number of crew.