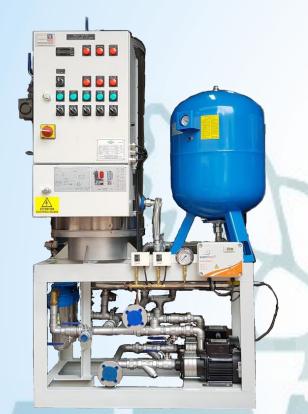

MATERIAL

electric cabine

arundfoss pump

oundatio

FWU cold water outle

aanetic level aauae

manometre

pressure switch

air inlet

safety valve

UV unit

thermometre

hot water outle

eyegolf

safety valv

thermosta

evel gauge

pana

manho heater cold water outlet

vdrophore water outle

DN 15 - adjustible

DN 50

3 x 6kw resistance magnesium anod

DN 150

DN 25

DN 25

REVEYO ZETMARİNE GEMİ MÜH 5700 Project FWU Unit

12

13

14

15

16