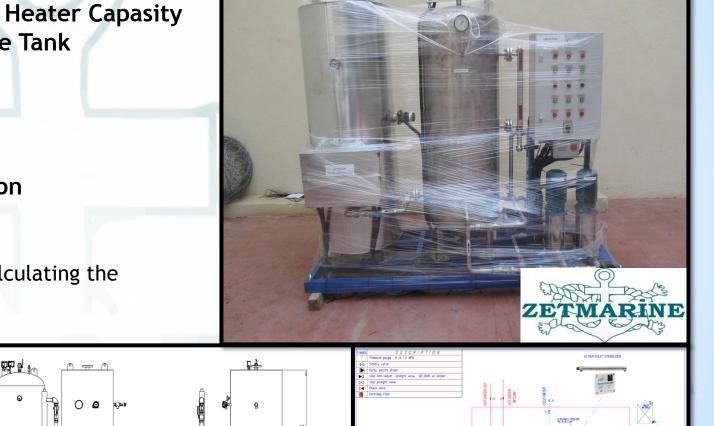

This system is designed to be as modest as possible to minimize space on the ship. It has been successfully applied to all the tug boats built a lots of Shipyards.

18

19

20

21

23

> This system, designed as a module, It is manufactured by calculating the capacity according to the number of crew.