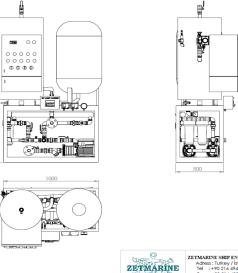

This system is designed to be as modest as possible to minimize space on the ship. It has been successfully applied to all the tug boats built a lots of Shipyards.

18

19

20

21

23

> This system, designed as a module, It is manufactured by calculating the capacity according to the number of crew.