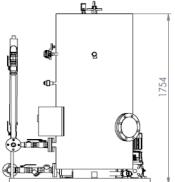

MATERIAL

electric cabine

arundfoss pump

oundatio

FWU cold water outle

aanetic level aauae

manometre

pressure switch

air inlet

safety valve

UV unit

thermometre

hot water outle

eyegolf

safety valv

thermosta

evel gauge

pana

manho heater cold water outlet

vdrophore water outle

DN 15 - adjustible

DN 50

3 x 6kw resistance magnesium anod

DN 150

DN 25

DN 25

REVEYO ZETMARİNE GEMİ MÜH 5700 Project FWU Unit

12

13

14

15

16

18

19

20

21

23

> This system, designed as a module, It is manufactured by calculating the capacity according to the number of crew.