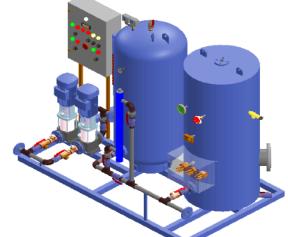

### ZETMA MINIMIZED FWU

- AISI 304/316 Fittings and Body
- 100-200 LT 2\*3 kw Heater Capasity
- 50-100 lt Expansion Tank
- 2 pcs 5m<sup>3</sup>/ 5 bar Pump
- 1 pcs circulation Pump
- 1 pcs UV Unit
- 1 pcs 6-20 kw Control Cabinet
- Galvanized/ SS Foundation
- Spare Parts Box

### ZETMA CUSTOMIZED FWU

- AISI 304/316 Fittings and Body
- 200/2000 lt 10/250 kw Heater Capasity
- 200/2000 lt Hydrophore Tank
- 2 pcs Hydrophore Pump
- 1 pcs Circulation Pump
- 1 pcs UV Unit
- 1 pcs Control Cabinet
- Galvanized/ SS Foundation
- **Spare Parts Box**

This system is designed to be as modest as possible to minimize space on the ship. It has been successfully applied to all the tug boats built a lots of Shipyards.