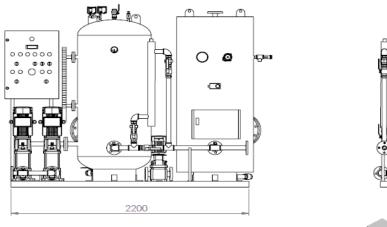

MATERIAL

electric cabine

arundfoss pump

oundatio

FWU cold water outle

aanetic level aauae

manometre

pressure switch

air inlet

safety valve

UV unit

thermometre

hot water outle

eyegolf

safety valv

thermosta

evel gauge

pana

manho heater cold water outlet

vdrophore water outle

DN 15 - adjustible

DN 50

3 x 6kw resistance magnesium anod

DN 150

DN 25

DN 25

REVEYO ZETMARİNE GEMİ MÜH 5700 Project FWU Unit

12

13

14

15

16

18

19

20

21

23

> This system, designed as a module, It is manufactured by calculating the capacity according to the number of crew.