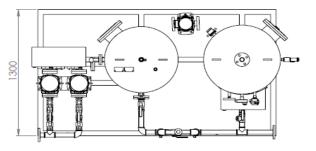

MATERIAL

electric cabine

arundfoss pump

oundatio

FWU cold water outle

aanetic level aauae

manometre

pressure switch

air inlet

safety valve

UV unit

thermometre

hot water outle

eyegolf

safety valv

thermosta

evel gauge

pana

manho heater cold water outlet

vdrophore water outle

DN 15 - adjustible

DN 50

3 x 6kw resistance magnesium anod

DN 150

DN 25

DN 25

REVEYO ZETMARİNE GEMİ MÜH 5700 Project FWU Unit

12

13

14

15

16

18

19

20

21

23

> This system, designed as a module, It is manufactured by calculating the capacity according to the number of crew.