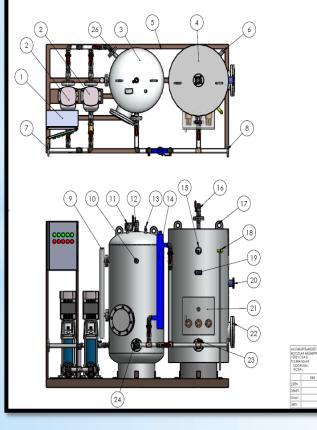

MATERIAL

electric cabine

arundfoss pump

oundatio

FWU cold water outle

aanetic level aauae

manometre

pressure switch

air inlet

safety valve

UV unit

thermometre

hot water outle

eyegolf

safety valv

thermosta

evel gauge

pana

manho heater cold water outlet

vdrophore water outle

DN 15 - adjustible

DN 50

3 x 6kw resistance magnesium anod

DN 150

DN 25

DN 25

REVEYO ZETMARİNE GEMİ MÜH 5700 Project FWU Unit

12

13

14

15

16

18

19

20

21

23

> This system, designed as a module, It is manufactured by calculating the capacity according to the number of crew.