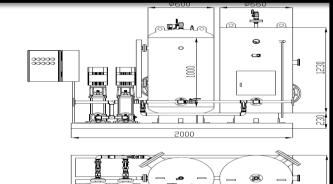

This system is designed to be as modest as possible to minimize space on the ship. It has been successfully applied to all the tug boats built a lots of Shipyards.

### ZETMA CUSTOMIZED FWU

- AISI 304/316 Fittings and Body
- 200/2000 lt 10/250 kw Heater Capasity
- 200/2000 lt Hydrophore Tank
- 2 pcs Hydrophore Pump
- 1 pcs Circulation Pump
- 1 pcs UV Unit
- 1 pcs Control Cabinet
- Galvanized/ SS Foundation
- **Spare Parts Box**

18

19

20

21

23

> This system, designed as a module, It is manufactured by calculating the capacity according to the number of crew.