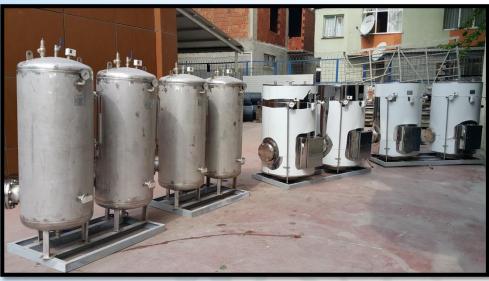

This system is designed to be as modest as possible to minimize space on the ship. It has been successfully applied to all the tug boats built a lots of Shipyards.

### ZETMA CUSTOMIZED FWU

- AISI 304/316 Fittings and Body
- 200/2000 lt 10/250 kw Heater Capasity
- 200/2000 lt Hydrophore Tank
- 2 pcs Hydrophore Pump
- 1 pcs Circulation Pump
- 1 pcs UV Unit
- 1 pcs Control Cabinet
- Galvanized/ SS Foundation
- **Spare Parts Box**