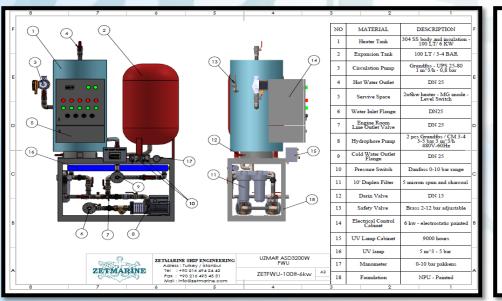

MATERIAL

electric cabine

arundfoss pump

oundatio

FWU cold water outle

aanetic level aauae

manometre

pressure switch

air inlet

safety valve

UV unit

thermometre

hot water outle

eyegolf

safety valv

thermosta

evel gauge

pana

manho heater cold water outlet

vdrophore water outle

DN 15 - adjustible

DN 50

3 x 6kw resistance magnesium anod

DN 150

DN 25

DN 25

REVEYO ZETMARİNE GEMİ MÜH 5700 Project FWU Unit

12

13

14

15

16