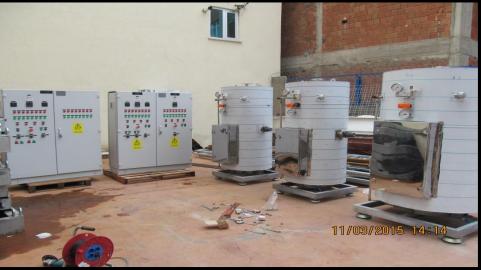

18

19

20

21

23

> This system, designed as a module, It is manufactured by calculating the capacity according to the number of crew.