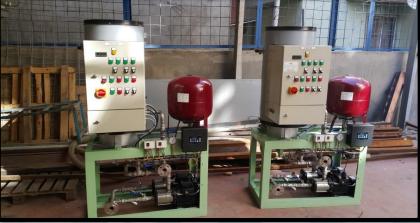

This system is designed to be as modest as possible to minimize space on the ship. It has been successfully applied to all the tug boats built a lots of Shipyards.

18

19

20

21

23

> This system, designed as a module, It is manufactured by calculating the capacity according to the number of crew.