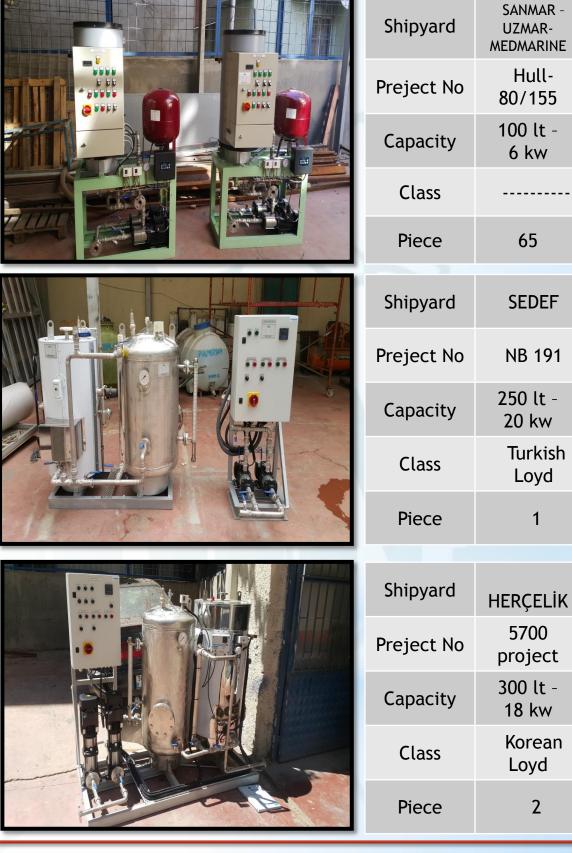

## SOME DELIVERY PROJECTS

SELAH

LDG 1-2

Shipyard

Preject

| 4 | No            | military            |
|---|---------------|---------------------|
|   | Capacity      | 1000 lt -<br>150 kw |
| I | Class         | Turkish<br>Loyd     |
|   | Piece         | 4                   |
|   | Shipyard      | A.D.İ.K             |
|   | Preject<br>No | LST-LCT<br>military |
|   | Capacity      | 1000 lt -<br>150 kw |
|   | Class         | Turkish<br>Loyd     |
|   | Piece         | 2                   |
|   | Shipyard      | BRODO<br>SPLIT      |
|   | Preject<br>No |                     |
|   | Capacity      | 2000 lt -<br>220 kw |
|   | Class         | BV                  |
|   | Piece         | 2                   |
|   |               |                     |

SANMAR -

Hull-

80/155

100 lt -

6 kw

65

SEDEF

NB 191

250 lt -

20 kw

Turkish

Loyd

1

5700

project

300 lt -

18 kw

Korean

2

Loyd

UZMAR-