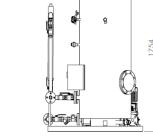

MATERIAL

electric cabine

arundfoss pump

oundatio

FWU cold water outle

aanetic level aauae

manometre

pressure switch

air inlet

safety valve

UV unit

thermometre

hot water outle

eyegolf

safety valv

thermosta

evel gauge

pana

manho heater cold water outlet

vdrophore water outle

DN 15 - adjustible

DN 50

3 x 6kw resistance magnesium anod

DN 150

DN 25

DN 25

REVEYO ZETMARİNE GEMİ MÜH 5700 Project FWU Unit

12

13

14

15

16